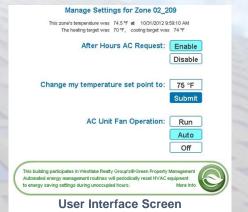

In addition to complete BMS control via the internet by the Westlake's property managers, authorized tenants are now able to adjust set points and operational hours for each thermostat from an internet-connected web browser. An easy-to-navigate graphical user interface allows remote on/off control, 7-day programming of operating schedules and set points, graphing of historical data, email and text message alerts for alarms and maintenance.